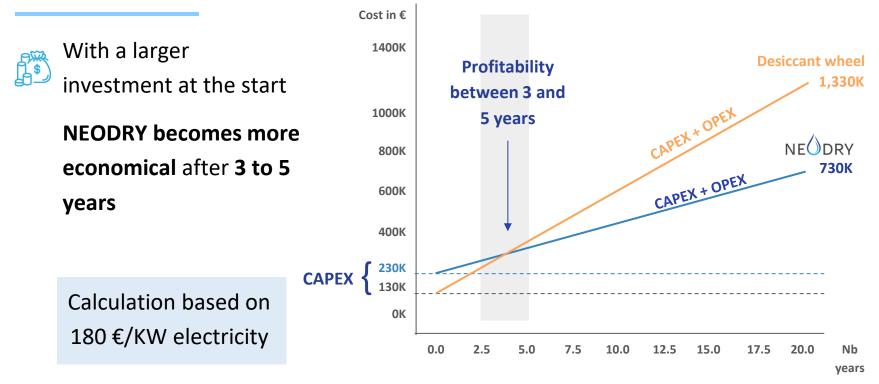

ormance             | Very low absolute humidity at any temperature |                                              |  |
| Operations              |                                               | Simultaneous cooling possible                |  |
| Electricity consumption |                                               | 50% to 75% lower                             |  |
| Operations              |                                               | Very quick return to control targets         |  |
| Operations              |                                               | Simplified maintenance                       |  |
| Installation            | Humid air outlet required                     | Regeneration module can be placed outdoors   |  |

## AN INVESTMENT TO REDUCE THE CARBON FOOTPRINT









## ROADMAP

Applications of the patent to other uses

# AQUAHIVE

Pure water production with low energy consumption



Dehumidification equipment for swimming pools

#### CONCLUSION

The **best solution** to achieve low humidity levels and/or with an operating temperature <10°C **while significantly reducing your energy bill** 



Contact us : sales@stem-tech.fr